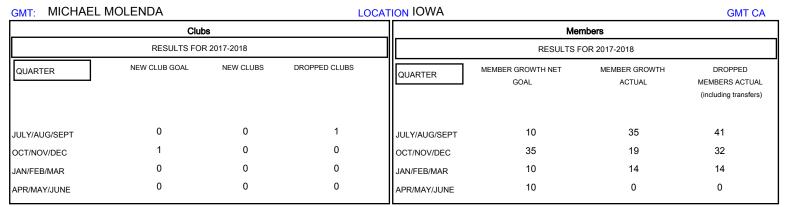

## District 9 SW

Results as of: 01/31/2018

| DROPPED CLUBS: 1  DROPPED MEMBERS |    | 15 CLUBS OF 53 ADDED 1 OR MORE NEW MEMBERS | GENDER DISTRIBUTION  MALE 977 (69.69%)  FEMALE 425 (30.31%)  Women Percentage Fiscal Year Goal: 32% |     |
|-----------------------------------|----|--------------------------------------------|-----------------------------------------------------------------------------------------------------|-----|
| DECEASED                          | 4  | CLICK HERE FOR CUMULATIVE  MEMBERSHIP DATA | TOTAL FAMILY UNIT MEMBERS                                                                           | 372 |
| CLUB CANCELLED                    | 0  |                                            |                                                                                                     | 400 |
| OTHER                             | 83 |                                            | FAMILY MEMBERS PAYING HALF DUES                                                                     | 190 |
| TOTAL                             | 87 |                                            |                                                                                                     |     |