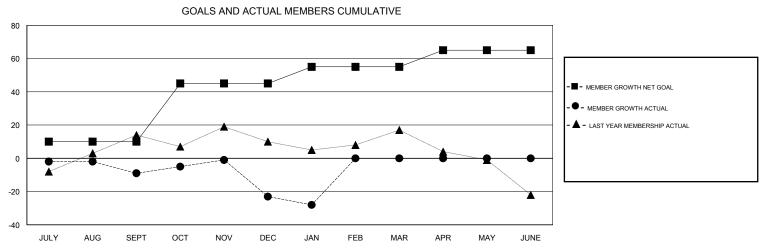

## District 9 SW

Results as of: 01/31/2018

| DROPPED CLUBS: 1  DROPPED MEMBERS |    | 15 CLUBS OF 53 ADDED 1 OR MORE NEW MEMBERS | GENDER DISTRIBUTION  MALE 977 (69.69%)  FEMALE 425 (30.31%)  Women Percentage Fiscal Year Goal: 32% |     |
|-----------------------------------|----|--------------------------------------------|-----------------------------------------------------------------------------------------------------|-----|
| DECEASED                          | 4  | CLICK HERE FOR CUMULATIVE  MEMBERSHIP DATA | TOTAL FAMILY UNIT MEMBERS                                                                           | 372 |
| CLUB CANCELLED                    | 0  |                                            |                                                                                                     | 400 |
| OTHER                             | 83 |                                            | FAMILY MEMBERS PAYING HALF DUES                                                                     | 190 |
| TOTAL                             | 87 |                                            |                                                                                                     |     |